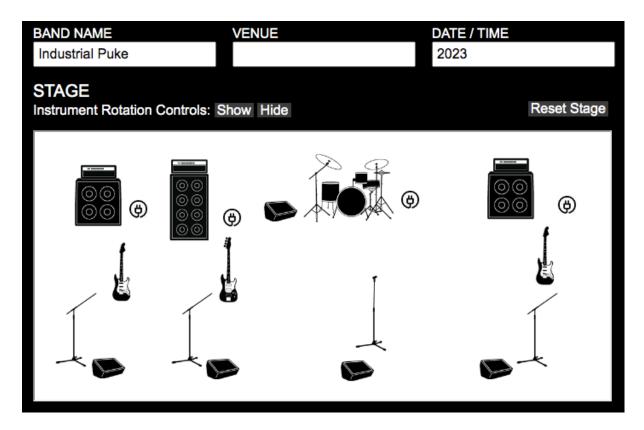

# Industrial Puke stage plot and tech rider 2024

Guitar 1 + backing vocals (Jens) - Stage left (amp head must have fx loop) Lead vocals (Linus) - Center stage Drums (Mattias) Drummer will bring own breakables Bass + backing vocals (Erik) - Stage right Guitar 2 + backing vocals (Marko)

## Back line requests for Industrial Puke:

**Drums:** 22x18 bass drum, 12x9 rack tom, 16x16 floor tom, 14x6,5 snare drum 4x boom cymbal stands, 1x hi-hat stand, single bass drum pedal, 1x drum throne Please ensure all drum hardware is of good working quality

**Guitars:** 100w guitar tube amp heads for both guitarists. Minimum one **4x12** guitar amp cabinet for each amp head. Both guitarists (Jens & Marko) will bring their own pedals in front of amp. **Bass:** Decent quality bass amp head. Minimum one 4x10 bass amp cabinet or more/bigger Bassist (Erik) will bring pedals and request line signal from this to FOH as well as mic on cabinet if possible.

**Vocals:** Dynamic vocal mics (Shure SM58/Beta58 or equivalent) Straight stand for lead vox (Linus) and boom stands for backing vocals of good quality (K&M or equivalent).

**Please!** Backing vocal mic for guitarist Jens (stage left) **MUST** be wired (no wireless) because own delay pedal plus DI-box will be plugged in by Jens for just this mic. Others can be wireless, either is fine, but not on stage left, thank you!